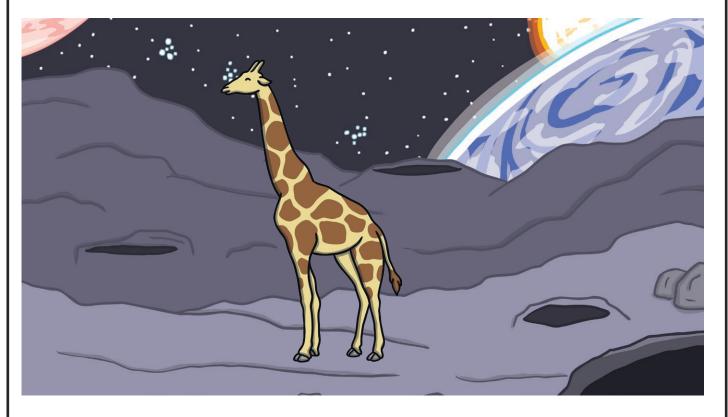

### How did this giraffe get on the moon?

|  |  | twinkl.co |
|--|--|-----------|