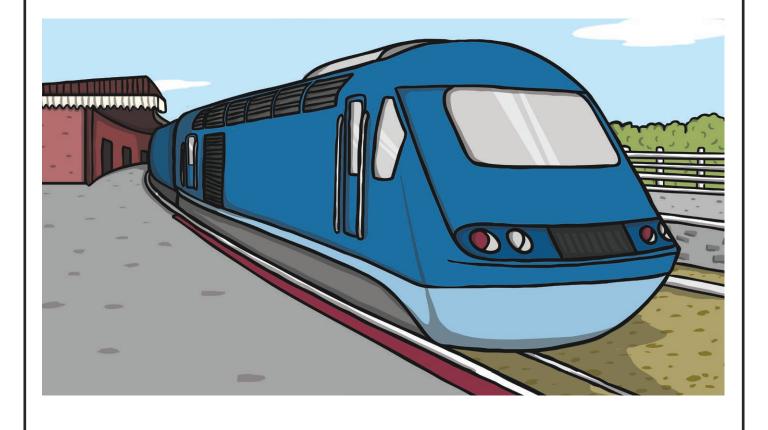

ge?



### How did this pirate get stuck on a deserted island?



# If you could go anywhere, where would you go and why?



# If you could have any fantasy pet, what would it be and why?



# If you could meet anyone, who would it be and why?





# If you had to eat one meal for the rest of your life, what would it be and why would you choose it?



# What invention do you think would change the world?



#### What made this dog turn green?



# What would happen if you woke up in a different world?



# What would you do if you had a pet dragon?



twinkl.com

# What would you do if your favourite toy came to life?



twinkl.com

### How did this giraffe get on the moon?



|  |  | twinkl.co |
|--|--|-----------|

#### How did this duck get this hat?



#### Where is this train going?



twinkl.com

### What has Detective Dog found under the stairs?



### How did these lions become worst enemies?



#### Why did this alien come to Earth?



| twink |
|-------|

#### Where will this bus go next?



#### Why can this baby fly?



#### Why are they all laughing?



### Jake woke up invisible. What did he do next?



|  | twinkl.co |
|--|-----------|

### When Lottie woke up, she had grown wings! What did she do next?



# My cat is no ordinary pet cat. Shall I tell you what he can do?



| twinkl.com |
|------------|

### My grandfather has an amazing story of bravery. Do you know what he did?



# The town was eerily empty. What had happened to everyone?



# That seagull stole my ice cream! What happened next?



### What has this eagle seen above the clouds?



# Whose