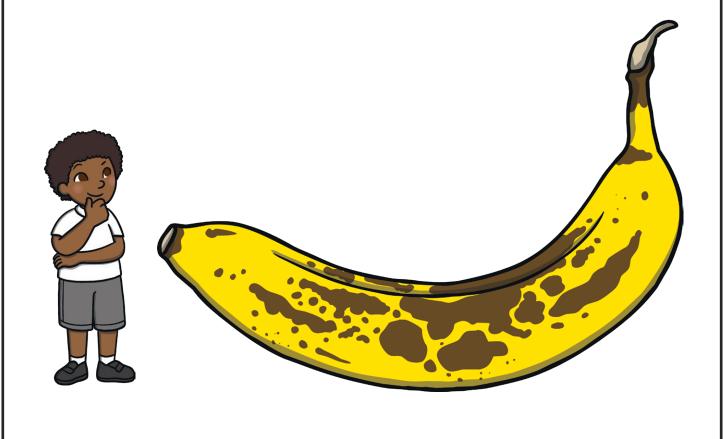

# How did this banana grow so huge?



### How did this pirate get stuck on a deserted island?



# If you could go anywhere, where would you go and why?



# If you could have any fantasy pet, what would it be and why?



# If you could meet anyone, who would it be and why?





# If you had to eat one meal for the rest of your life, what would it be and why would you choose it?



# What invention do you think would change the world?



#### What made this dog turn green?



# What would happen if you woke up in a different world?



# What would you do if you had a pet dragon?



twinkl.com

# What would you do if your favourite toy came to life?



twinkl.com

### How did this giraffe get on the moon?



|  |  | twinkl.co |
|--|--|-----------|

#### How did this duck get this hat?



#### Where is this train going?



twi