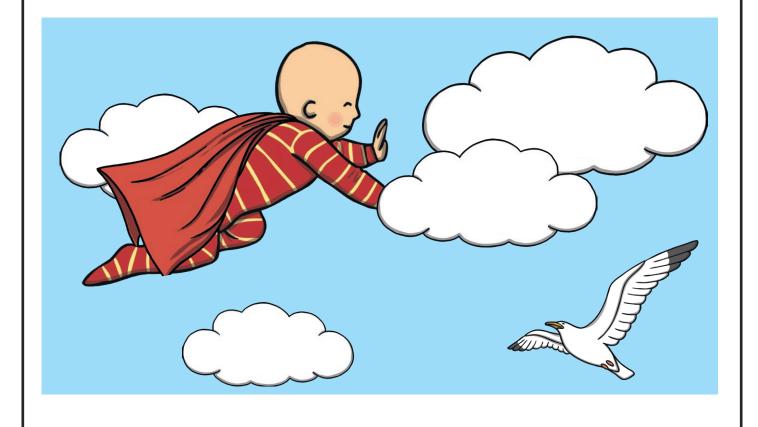

# If you had to eat one meal for the rest of your life, what would it be and why would you choose it?



# What invention do you think would change the world?



#### What made this dog turn green?



# What would happen if you woke up in a different world?



# What would you do if you had a pet dragon?



twinkl.com

# What would you do if your favourite toy came to life?



twinkl.com

### How did this giraffe get on the moon?



|  |  | twinkl.co |
|--|--|-----------|

#### How did this duck get this hat?



#### Where is this train going?



twinkl.com

### What has Detective Dog found under the stairs?



### How did these lions become worst enemies?



#### Why did this alien come to Earth?



| twink |
|-------|

#### Where will this bus go next?



#### Why can this baby fly?



#### Why are they all laughing?



### Jake woke up invisible. What did he do next?



|  | twinkl.co |
|--|-----------|

### When Lottie woke up, she had grown wings! What did she do next?



# My cat is no ordinary pet cat. Shall I tell you what he can do?



| twinkl.com |
|------------|

### My grandfather has an amazing story of bravery. Do you know what he did?



# The town was eerily empty. What had happened to everyone?



# That seagull stole my ice cream! What happened next?



### What has this eagle seen above the clouds?



# Whose footprint is this? How did it get there?



# In Backwards Land, everything is back to front. Write your name backwards and write what that character did in Backwards Land.



# What are these animals cheering for?



### What will hatch from thi