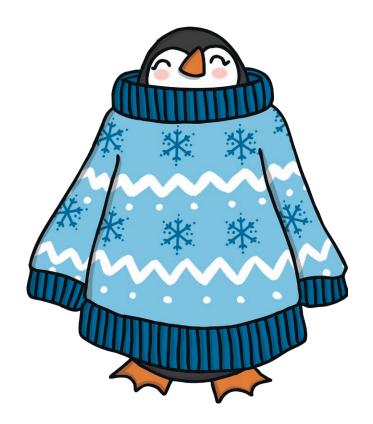

# Why is this penguin wearing a jumper?

| • |  |  |
|---|--|--|
|   |  |  |
|   |  |  |
|   |  |  |
|   |  |  |
|   |  |  |
|   |  |  |
|   |  |  |
|   |  |  |
|   |  |  |
|   |  |  |
|   |  |  |
|   |  |  |
|   |  |  |
|   |  |  |
|   |  |  |
|   |  |  |
|   |  |  |
|   |  |  |
|   |  |  |
|   |  |  |
|   |  |  |
|   |  |  |
|   |  |  |
|   |  |  |
| • |  |  |
|   |  |  |
|   |  |  |
|   |  |  |
|   |  |  |
|   |  |  |
|   |  |  |
|   |  |  |
|   |  |  |
|   |  |  |
|   |  |  |
|   |  |  |
|   |  |  |
|   |  |  |
|   |  |  |
|   |  |  |
|   |  |  |
|   |  |  |
|   |  |  |
|   |  |  |
|   |  |  |
|   |  |  |
|   |  |  |
|   |  |  |
|   |  |  |
|   |  |  |
|   |  |  |
|   |  |  |
|   |  |  |
|   |  |  |
|   |  |  |
|   |  |  |
|   |  |  |
|   |  |  |
|   |  |  |
|   |  |  |
|   |  |  |
|   |  |  |
|   |  |  |
|   |  |  |
|   |  |  |
|   |  |  |
|   |  |  |
|   |  |  |
|   |  |  |
|   |  |  |
|   |  |  |
|   |  |  |
|   |  |  |
|   |  |  |
|   |  |  |
|   |  |  |
|   |  |  |
|   |  |  |
|   |  |  |
|   |  |  |
|   |  |  |
|   |  |  |
|   |  |  |
|   |  |  |
|   |  |  |
|   |  |  |
|   |  |  |
|   |  |  |
|   |  |  |
|   |  |  |
|   |  |  |
|   |  |  |
|   |  |  |
|   |  |  |
|   |  |  |
|   |  |  |
|   |  |  |
|   |  |  |
|   |  |  |
|   |  |  |
|   |  |  |
|   |  |  |
|   |  |  |
|   |  |  |
|   |  |  |
|   |  |  |
|   |  |  |
|   |  |  |
|   |  |  |
|   |  |  |