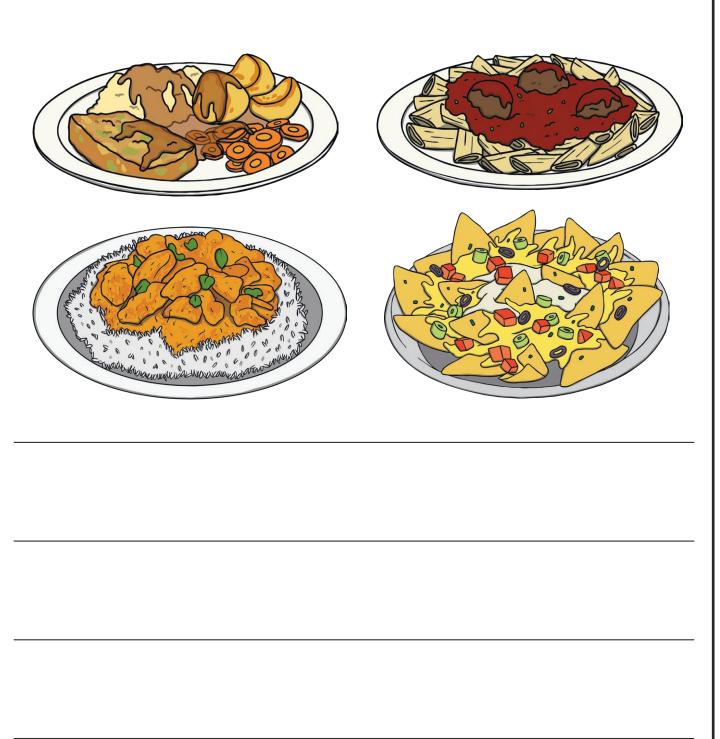

# If you had to eat one meal for the rest of your life, what would it be and why would you choose it?