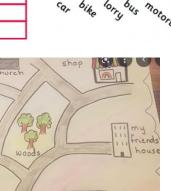

## Project 3-Draw a map of a route around Bulwell.

Draw a map of your route to school. What do you pass. Label things like, shops, houses, fields. You could write instructions of how to follow your map.