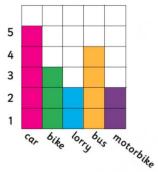

### **Project 2-What type of traffic comes through your road?**

What are maps? - BBC Bitesize

|  | Vehicles on the road | Number of vehicles |
|--|----------------------|--------------------|
|  | Car                  | JHY                |
|  | Bike                 | III                |
|  | Lorry                | II.                |
|  | Bus                  | IIII               |
|  | Motorbike            | II .               |