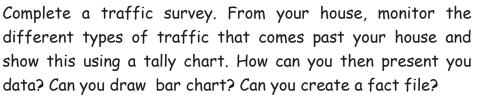

# /2 Autumn Homework-Which is the safest route to school?





Choose one of these projects related to our topic. You can complete it with family members. It needs to be completed and handed in by 14th October.





#### Project 1-What kind of house do you live in?



Research into the different types of houses. Draw your own house or make a model of it. Then label it. Does it have stairs? Is it detached? Is it a flat? Is it semidetached?





### **Project 2-What type of traffic comes through your road?**









## Project 3-Draw a map of a route around Bulwell.



Draw a map of your route to school. What do you pass. Label things like, shops, houses, fields. You could write instructions of how to follow your map.





#### **Project 4-** What types of buildings are found in Snap Wood?







twinkl.co.uk



































# Here are some resources to help you...





Houses and homes I The School Run

KS1 Buildings | Types of Houses (educationquizzes.com)

What fieldwork can we do in the local area? - BBC Bitesize



BBC Geography - Fieldwork - YouTube

What are maps? - BBC Bitesize







|  | Vehicles on the road | Number of vehicles |
|--|----------------------|--------------------|
|  | Car                  | JHY                |
|  | Bike                 | III