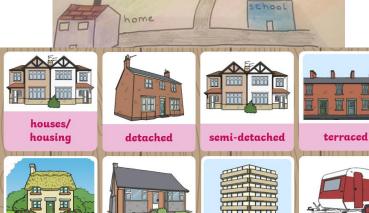

#### Project 1-What kind of house do you live in?

Research into the different types of houses. Draw your own house or make a model of it. Then label it. Does it have stairs? Is it detached? Is it a flat? Is it semidetached?

cottage

bungalow

flats

caravan