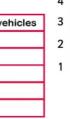

### **Project 2-What type of traffic comes through your road?**

What are maps? - BBC Bitesize

|  | Vehicles on the road | Number of vehicles |
|--|----------------------|--------------------|
|  | Car                  | JHY                |
|  | Bike                 | III                |
|  | Lorry                | II.                |
|  | Bus                  | IIII               |
|  | Motorbike            | II .               |