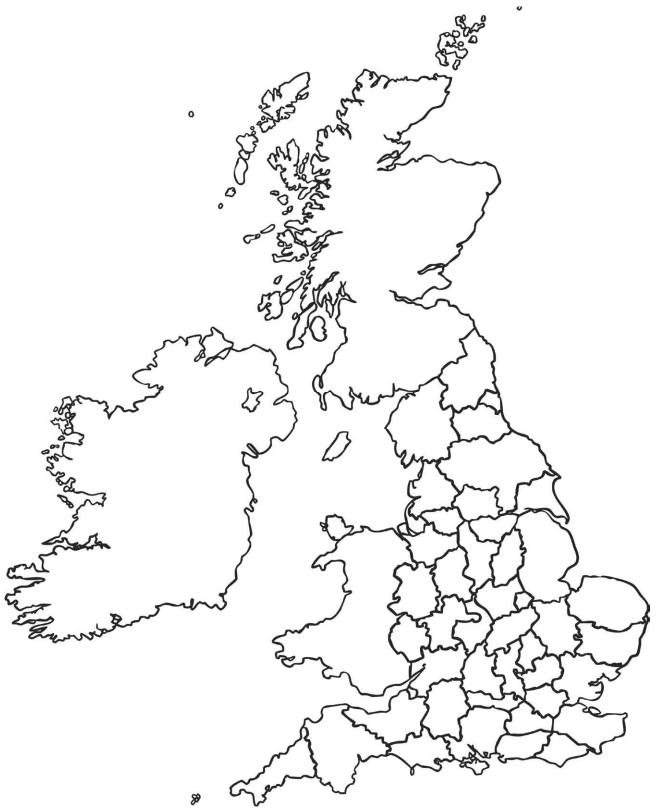

## My County in England

I can name and locate some of the counties of the UK.

I can use a map to locate some of the counties of the UK.

## My County in England

I can name and locate some of the counties of the UK.

I can use a map to locate some of the counties of the UK.

Fill in the information about your county and choose your own categories to research. Town/village name: \_\_\_\_\_ County: County town: Neighbouring counties: Other towns/villages nearby: Important landmarks:

## My County in England

I can name and locate some of the counties of the UK.

I can use a map to locate some of the counties of the UK.

|                        | r county and choose your own categories to research. |
|------------------------|------------------------------------------------------|
| Town/village name:     |                                                      |
| County:                |                                                      |
| County town:           |                                                      |
| Neighbouring counties: | Other towns/villages nearby:                         |
|                        |                                                      |
|                        |                                                      |
|                        |                                                      |
|                        | Important landmarks:                                 |
|                        |                                                      |
|                        |                                                      |
|                        |                                                      |
| Rivers:                | Famous people who have lived here:                   |
|                        |                                                      |
|                        |                                                      |
|                        |                                                      |